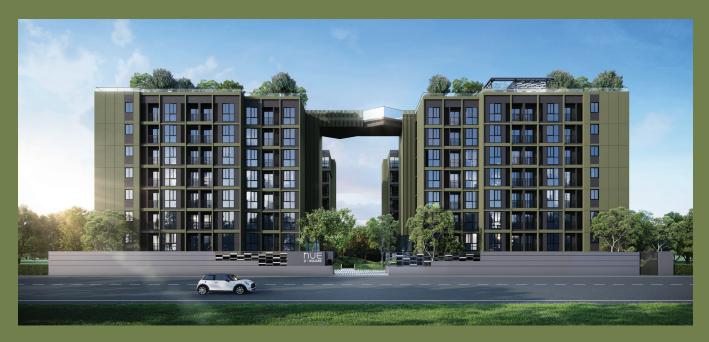

## **NUE Z-SQUARE** SUAN LUANG STATION

## 6 Key Features

NUE Z-SQUARE Suan Luang Station is 8-storey low rise residential with two buildings, located in prime location in Srinakarin area.

The project is just a 6-minute walk from the Suan Luang Rama 9 Station on the MRT Yellow Line and

# NUE Z-SQUARE Suan Luang Station

PROJECT DEVELOPER

Srinakarin Road, 600m from MRT SuanLuang

PROJECT PRICE Starting from 81.2k PSM THB 1.98 mil total price

COMPLETION

SPECIFICATION Fully furnished (Without appliances)

289 units 2 buildings | 8 storeys