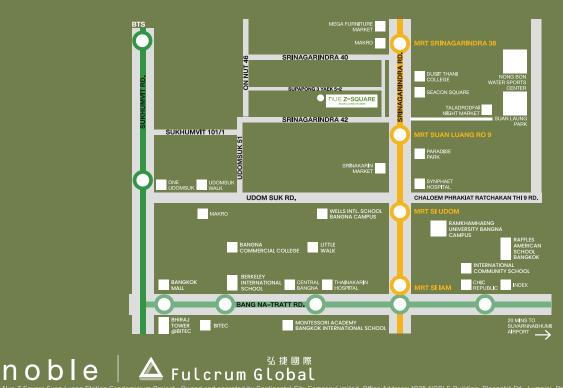

### A REFRESHING LIVING EXPERIENCE

A REFRESHING LIVING EXPERIENCE Residents' daily needs are catered to by a range of malls, markets, green spaces, and other amenities in the surrounding neighborhood, including Seacon Square, Paradise Park, Paradise Place, Srinagarindra Train Night Market, and Suan Luang Rama IX Park.

**ELEVATING EDUCATION** More than 10 well-known international schools are located within a 15-minute drive, offering unsurpassed educational opportunities and a gateway to reputable universities around the world.

# NUE Z-SQUARE Suan Luang Station

PROJECT DEVELOPER

Srinakarin Road, 600m from MRT SuanLuang

PROJECT PRICE Starting from 81.2k PSM THB 1.98 mil total price

COMPLETION

SPECIFICATION Fully furnished (Without appliances)