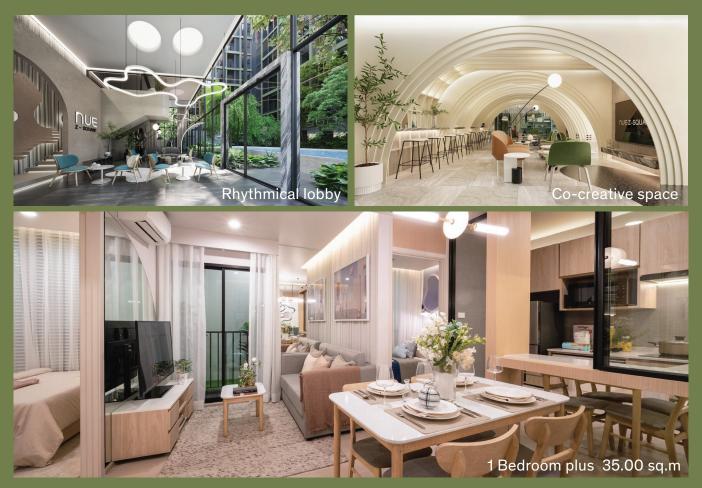

### A VIBRANT LIFESTYLE

erigo 3 noors of nacinities that seamlessly blend work and play, offering residents an unparalleled living experience in the spirit of NUE's trademark urban lifestyle. The amenities include a swimming pool surrounded by greenery, a playground, a fitness room, coworking and private working spaces, a pavilion, and a BBQ corner.

The chamber of z-cret Z-cret pool & play Laundry room Juristic office

X-cite gym Co-creative space

- Sky hangingSeating in gardenPrivate seatingPavilion

Studio 22.20 sq.m. 1 Bedroom (S) 26.70 – 27.10 sq.m. 1 Bedroom (M) 30.80 sq.m. 1 Bedroom Plus 35.00 sq.m. 1 Bedroom Plus 38.00 sq.m. 2 Bedrooms 51.80 sq.m.